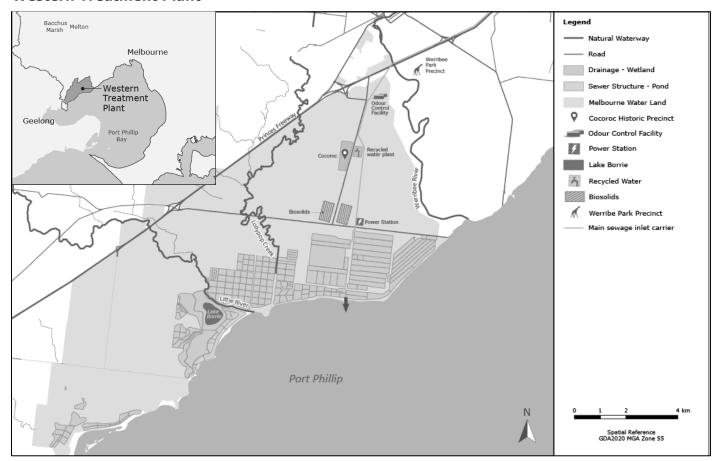

# Stop 1: Open Channel

- a. Mark and label on the map where you are.
- b. Complete and add details to the field sketch, then label what you see.

## Stops 2, 3 and 4: Sewage treatment

- a. Mark and label on the map of the Western Treatment Plant where you are
- b. Complete the following diagram and at each stage
  - a. Describe what you see and what happens
  - b. Outline the by-product and reuse