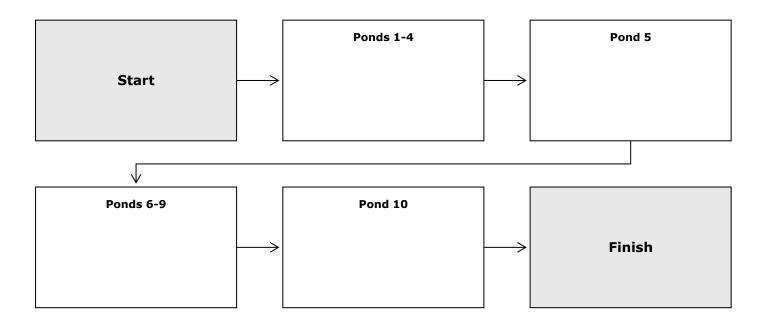

## Stops 2, 3 and 4: Sewage treatment

- a. Mark and label on the map of the Western Treatment Plant where you are
- b. Complete the following diagram and at each stage
  - a. Describe what you see and what happens
  - b. Outline the by-product and reuse